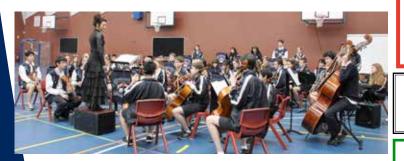

Thanks to all parent and family members of inductees who attended the assembly.

The school's symphony orchestra provided the musical item of the assembly. The playing of students was simply superb and the performance of 'Pirates of the Carribean' was a great credit to the orchestra's members. The leadership of Ms de Rozario in establishing and preparing the orchestra is acknowledged. She has added significantly to the music program since she commenced at the school.